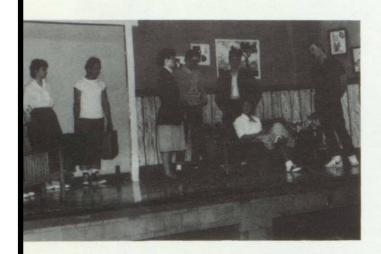

The Drama Club and Mime Club were kept super busy this year. The Mime Club put on a number of performances in the fall and winter. The Drama Club put on a short play in the fall and a full scale play in the spring. The spring play was titled "Good Night Ladies". The photos on this page are from the spring play.