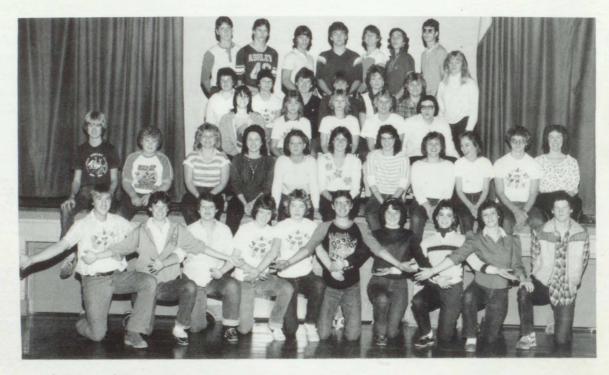

## DRAMA CLUB

Drama Club- (L. to R.) Top Row: Dan Brown, Rod Burk, Rod Swanchara, Jason Custer, Jeff Gross, Alan Stehlik, Jim Custer. Row Four: Mellisa Chapman, Tammy Olmstead, Ulrika Cederberg, Holly Harlow, Jodi Plesko, Loretta Kinkead, Marie Saylor. Row Three: Dana Chvojka, Cynthia Keller, Julie Mills, Shellie Huntoon, April Dennis. Row Two: Mark Wingle, Steve Good, Trina McQuiston, Shirely Porubsky, Julie Faber, Lisa Saylor, Teresa Rousseau, Angie Kral, Kim Laplow, Stanley Saylor, Mrs. Gearhart (Advisor). Front Row: Eric Shaw, Susie Seals, Theresa Haruska, Amie Oberlitner, Kristen Gavenda, Greg Carpenter, Carie Carpenter, Lori Saxton, Tammy Conklin, Bob Ordway.