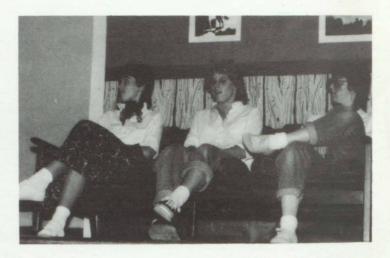

The Drama Club and Mime Club were kept super busy this year. The Mime Club put on a number of performances in the fall and winter. The Drama Club put on a short play in the fall and a full scale play in the spring. The spring play was titled "Good Night Ladies". The photos on this page are from the spring play.